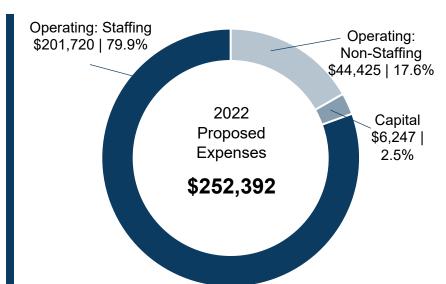

## Financial Details: Summary by Account (\$,000's)

Provides the gross expenditures and revenues - including both operating and capital - and the resulting net property tax requirement

2021 Estimated Actuals

2021 Approved Budget 2022 Proposed Budget

Variance

| 235,876<br>235<br>6<br>309<br>550 | 235,934<br>235<br>6<br>309<br>550                | 245,278<br>505<br>6<br>356<br>867                                                                                                                                                                                                                                                                                                                                                                                                   | 9,344                                                                                                                                                                                                                                                                                                                                                                                                                                                                                                                                                                                                                                     | 4.0°                                                                                                                                                                                                                                                                                                                                                                                                                                                                                                                                                                                               |
|-----------------------------------|--------------------------------------------------|-------------------------------------------------------------------------------------------------------------------------------------------------------------------------------------------------------------------------------------------------------------------------------------------------------------------------------------------------------------------------------------------------------------------------------------|-------------------------------------------------------------------------------------------------------------------------------------------------------------------------------------------------------------------------------------------------------------------------------------------------------------------------------------------------------------------------------------------------------------------------------------------------------------------------------------------------------------------------------------------------------------------------------------------------------------------------------------------|----------------------------------------------------------------------------------------------------------------------------------------------------------------------------------------------------------------------------------------------------------------------------------------------------------------------------------------------------------------------------------------------------------------------------------------------------------------------------------------------------------------------------------------------------------------------------------------------------|
| 235<br>6                          | 235<br>6                                         | 505<br>6                                                                                                                                                                                                                                                                                                                                                                                                                            | 9,344                                                                                                                                                                                                                                                                                                                                                                                                                                                                                                                                                                                                                                     | 4.09                                                                                                                                                                                                                                                                                                                                                                                                                                                                                                                                                                                               |
| 235                               | 235                                              | 505                                                                                                                                                                                                                                                                                                                                                                                                                                 | 9,344                                                                                                                                                                                                                                                                                                                                                                                                                                                                                                                                                                                                                                     | 4.09                                                                                                                                                                                                                                                                                                                                                                                                                                                                                                                                                                                               |
|                                   |                                                  |                                                                                                                                                                                                                                                                                                                                                                                                                                     | 9,344                                                                                                                                                                                                                                                                                                                                                                                                                                                                                                                                                                                                                                     | 4.09                                                                                                                                                                                                                                                                                                                                                                                                                                                                                                                                                                                               |
| 235,876                           | 235,934                                          | 245,278                                                                                                                                                                                                                                                                                                                                                                                                                             | 9,344                                                                                                                                                                                                                                                                                                                                                                                                                                                                                                                                                                                                                                     | 4.0                                                                                                                                                                                                                                                                                                                                                                                                                                                                                                                                                                                                |
| 235,876                           | 235,934                                          | 245,278                                                                                                                                                                                                                                                                                                                                                                                                                             | 9,344                                                                                                                                                                                                                                                                                                                                                                                                                                                                                                                                                                                                                                     | 4.0                                                                                                                                                                                                                                                                                                                                                                                                                                                                                                                                                                                                |
|                                   |                                                  |                                                                                                                                                                                                                                                                                                                                                                                                                                     |                                                                                                                                                                                                                                                                                                                                                                                                                                                                                                                                                                                                                                           |                                                                                                                                                                                                                                                                                                                                                                                                                                                                                                                                                                                                    |
| 1,744                             | 1,744                                            | 1,787                                                                                                                                                                                                                                                                                                                                                                                                                               |                                                                                                                                                                                                                                                                                                                                                                                                                                                                                                                                                                                                                                           |                                                                                                                                                                                                                                                                                                                                                                                                                                                                                                                                                                                                    |
| 350                               | 350                                              | 450                                                                                                                                                                                                                                                                                                                                                                                                                                 |                                                                                                                                                                                                                                                                                                                                                                                                                                                                                                                                                                                                                                           |                                                                                                                                                                                                                                                                                                                                                                                                                                                                                                                                                                                                    |
| 2,076                             | 2,060                                            | 2,208                                                                                                                                                                                                                                                                                                                                                                                                                               |                                                                                                                                                                                                                                                                                                                                                                                                                                                                                                                                                                                                                                           |                                                                                                                                                                                                                                                                                                                                                                                                                                                                                                                                                                                                    |
| 1,890                             | 1,845                                            | 1,823                                                                                                                                                                                                                                                                                                                                                                                                                               |                                                                                                                                                                                                                                                                                                                                                                                                                                                                                                                                                                                                                                           |                                                                                                                                                                                                                                                                                                                                                                                                                                                                                                                                                                                                    |
| 1,243                             | 1,143                                            | 1,421                                                                                                                                                                                                                                                                                                                                                                                                                               |                                                                                                                                                                                                                                                                                                                                                                                                                                                                                                                                                                                                                                           |                                                                                                                                                                                                                                                                                                                                                                                                                                                                                                                                                                                                    |
| 3,964                             | 2,606                                            | 3,591                                                                                                                                                                                                                                                                                                                                                                                                                               |                                                                                                                                                                                                                                                                                                                                                                                                                                                                                                                                                                                                                                           |                                                                                                                                                                                                                                                                                                                                                                                                                                                                                                                                                                                                    |
| 11,000                            | 11,000                                           |                                                                                                                                                                                                                                                                                                                                                                                                                                     |                                                                                                                                                                                                                                                                                                                                                                                                                                                                                                                                                                                                                                           |                                                                                                                                                                                                                                                                                                                                                                                                                                                                                                                                                                                                    |
|                                   |                                                  |                                                                                                                                                                                                                                                                                                                                                                                                                                     |                                                                                                                                                                                                                                                                                                                                                                                                                                                                                                                                                                                                                                           |                                                                                                                                                                                                                                                                                                                                                                                                                                                                                                                                                                                                    |
|                                   |                                                  |                                                                                                                                                                                                                                                                                                                                                                                                                                     |                                                                                                                                                                                                                                                                                                                                                                                                                                                                                                                                                                                                                                           |                                                                                                                                                                                                                                                                                                                                                                                                                                                                                                                                                                                                    |
|                                   |                                                  |                                                                                                                                                                                                                                                                                                                                                                                                                                     |                                                                                                                                                                                                                                                                                                                                                                                                                                                                                                                                                                                                                                           |                                                                                                                                                                                                                                                                                                                                                                                                                                                                                                                                                                                                    |
|                                   |                                                  |                                                                                                                                                                                                                                                                                                                                                                                                                                     |                                                                                                                                                                                                                                                                                                                                                                                                                                                                                                                                                                                                                                           |                                                                                                                                                                                                                                                                                                                                                                                                                                                                                                                                                                                                    |
| ŕ                                 | *                                                | ,                                                                                                                                                                                                                                                                                                                                                                                                                                   |                                                                                                                                                                                                                                                                                                                                                                                                                                                                                                                                                                                                                                           |                                                                                                                                                                                                                                                                                                                                                                                                                                                                                                                                                                                                    |
|                                   |                                                  |                                                                                                                                                                                                                                                                                                                                                                                                                                     |                                                                                                                                                                                                                                                                                                                                                                                                                                                                                                                                                                                                                                           |                                                                                                                                                                                                                                                                                                                                                                                                                                                                                                                                                                                                    |
| ŕ                                 | ,                                                | · ·                                                                                                                                                                                                                                                                                                                                                                                                                                 |                                                                                                                                                                                                                                                                                                                                                                                                                                                                                                                                                                                                                                           |                                                                                                                                                                                                                                                                                                                                                                                                                                                                                                                                                                                                    |
| ,                                 | ,                                                | · ·                                                                                                                                                                                                                                                                                                                                                                                                                                 |                                                                                                                                                                                                                                                                                                                                                                                                                                                                                                                                                                                                                                           |                                                                                                                                                                                                                                                                                                                                                                                                                                                                                                                                                                                                    |
| ,                                 | ,                                                |                                                                                                                                                                                                                                                                                                                                                                                                                                     |                                                                                                                                                                                                                                                                                                                                                                                                                                                                                                                                                                                                                                           |                                                                                                                                                                                                                                                                                                                                                                                                                                                                                                                                                                                                    |
|                                   |                                                  |                                                                                                                                                                                                                                                                                                                                                                                                                                     |                                                                                                                                                                                                                                                                                                                                                                                                                                                                                                                                                                                                                                           |                                                                                                                                                                                                                                                                                                                                                                                                                                                                                                                                                                                                    |
| 102 151                           | 104 150                                          | 201 720                                                                                                                                                                                                                                                                                                                                                                                                                             |                                                                                                                                                                                                                                                                                                                                                                                                                                                                                                                                                                                                                                           |                                                                                                                                                                                                                                                                                                                                                                                                                                                                                                                                                                                                    |
|                                   | 3,964<br>1,243<br>1,890<br>2,076<br>350<br>1,744 | 2,804       2,936         1,662       1,820         2,506       2,462         14       28         1,752       1,752         4,052       3,685         171       201         2,496       2,496         882       1,482         4,119       4,174         11,000       11,000         3,964       2,606         1,243       1,143         1,890       1,845         2,076       2,060         350       350         1,744       1,744 | 2,804       2,936       3,030         1,662       1,820       1,801         2,506       2,462       2,462         14       28       28         1,752       1,752       1,492         4,052       3,685       4,233         171       201       212         2,496       2,496       2,717         882       1,482       1,501         4,119       4,174       4,502         11,000       11,000       10,300         3,964       2,606       3,591         1,243       1,143       1,421         1,890       1,845       1,823         2,076       2,060       2,208         350       350       450         1,744       1,744       1,787 | 2,804       2,936       3,030         1,662       1,820       1,801         2,506       2,462       2,462         14       28       28         1,752       1,752       1,492         4,052       3,685       4,233         171       201       212         2,496       2,496       2,717         882       1,482       1,501         4,119       4,174       4,502         11,000       10,300       3,591         1,243       1,143       1,421         1,890       1,845       1,823         2,076       2,060       2,208         350       350       450         1,744       1,744       1,787 |

| Financial Details: Summary by Ac      | count (\$,000's)       | Provides the gross expenditures capital - and the resulting net pro | s and revenues - including both ope<br>operty tax requirement | erating and | Continued |
|---------------------------------------|------------------------|---------------------------------------------------------------------|---------------------------------------------------------------|-------------|-----------|
| Durham Budget 202                     | 2021 Estimated Actuals | 2021 Approved Budget                                                | 2022 Proposed Budget                                          | Varian      |           |
| Budget S                              |                        |                                                                     |                                                               | \$          | %         |
| Capital Expenses                      |                        |                                                                     |                                                               |             |           |
| New                                   | 830                    | 387                                                                 | 583                                                           |             |           |
| Replacement                           | 5,006                  | 4,952                                                               | 5,664                                                         |             |           |
| Major Capital                         | 81,000                 | 81,000                                                              | -                                                             |             |           |
| Capital Expenses Subtotal             | 86,836                 | 86,339                                                              | 6,247                                                         | (80,092)    | (92.8%)   |
| Total Expenses                        | 323,262                | 322,823                                                             | 252,392                                                       | (70,431)    | (21.8%)   |
| Revenues and Financing                |                        |                                                                     |                                                               |             |           |
| Operating Revenue                     |                        |                                                                     |                                                               |             |           |
| Provincial Subsidy                    | (8,656)                | (8,104)                                                             | (8,198)                                                       |             |           |
| Fees & Service Charges                | (5,022)                | (4,324)                                                             | (4,079)                                                       |             |           |
| Rents                                 | (166)                  | (166)                                                               | (166)                                                         |             |           |
| Donations                             | (55)                   | · ,                                                                 | -                                                             |             |           |
| Sundry Revenue                        | (1)                    | (6)                                                                 | -                                                             |             |           |
| Auction Revenue                       | (348)                  | (380)                                                               | (248)                                                         |             |           |
| Revenue from Municipalities           | (842)                  | (842)                                                               | (786)                                                         |             |           |
| Recoveries from Reserves and Reserve  | ()                     | ()                                                                  | (13)                                                          |             |           |
| fund                                  | -                      | (812)                                                               | (826)                                                         |             |           |
| Revenue from Related Entities         | (3,998)                | (3,998)                                                             | (4,367)                                                       |             |           |
| Operating Revenue Subtotal            | (19,088)               | (18,632)                                                            | (18,670)                                                      | (38)        | (0.2%)    |
| Capital Financing                     |                        |                                                                     |                                                               |             |           |
| Development Charges                   | (11,300)               | (11,300)                                                            | -                                                             |             |           |
| Recovery - Climate Mitigation and     | , , ,                  | · · /                                                               |                                                               |             |           |
| Environmental Initiative Reserve Fund | (1,343)                | (1,343)                                                             | -                                                             |             |           |
| Recovery - Capital Project Reserve    | (10,000)               | (10,000)                                                            | -                                                             |             |           |
| Reserve Fund                          | -                      | -                                                                   | (404)                                                         |             |           |
| Debenture Proceeds                    | (58,357)               | (58,357)                                                            |                                                               |             |           |
| Capital Financing Subtotal            | (81,000)               | (81,000)                                                            | (404)                                                         | 80,596      | 99.5%     |
|                                       |                        |                                                                     |                                                               |             |           |

| Financial Details: Summ               | ary by Ac | count (\$,000's)       | Provides the gross expenditures and revenues - including both operating and capital - and the resulting net property tax requirement |                                         |        |       |  |  |  |  |
|---------------------------------------|-----------|------------------------|--------------------------------------------------------------------------------------------------------------------------------------|-----------------------------------------|--------|-------|--|--|--|--|
| <b>Durham</b>                         | 2022      | 2021 Estimated Actuals | 2021 Approved Budget                                                                                                                 | 2022 Proposed Budget                    | Varia  | псе   |  |  |  |  |
| Budget Budget                         | 5(        |                        | 11                                                                                                                                   | .,,,,,,,,,,,,,,,,,,,,,,,,,,,,,,,,,,,,,, | \$     | %     |  |  |  |  |
| Total Revenues and Financing          |           | (100,088)              | (99,632)                                                                                                                             | (19,074)                                | 80,558 | 80.9% |  |  |  |  |
| <b>Durham Regional Police Service</b> | e Total   | 223,174                | 223,191                                                                                                                              | 233,318                                 | 10,127 | 4.5%  |  |  |  |  |