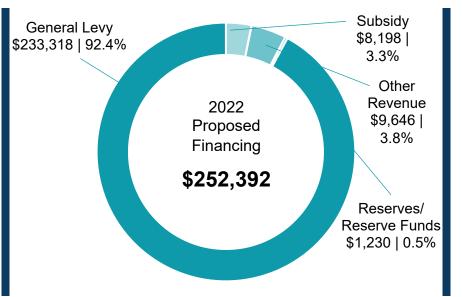

| Financial Details: Summary by Ac      | count (\$,000's)       | Provides the gross expenditures capital - and the resulting net pro | s and revenues - including both ope<br>operty tax requirement | erating and | Continued |
|---------------------------------------|------------------------|---------------------------------------------------------------------|---------------------------------------------------------------|-------------|-----------|
| Durham Budget 202                     | 2021 Estimated Actuals | 2021 Approved Budget                                                | 2022 Proposed Budget                                          | Varian      |           |
| Budget S                              |                        |                                                                     |                                                               | \$          | %         |
| Capital Expenses                      |                        |                                                                     |                                                               |             |           |
| New                                   | 830                    | 387                                                                 | 583                                                           |             |           |
| Replacement                           | 5,006                  | 4,952                                                               | 5,664                                                         |             |           |
| Major Capital                         | 81,000                 | 81,000                                                              | -                                                             |             |           |
| Capital Expenses Subtotal             | 86,836                 | 86,339                                                              | 6,247                                                         | (80,092)    | (92.8%)   |
| Total Expenses                        | 323,262                | 322,823                                                             | 252,392                                                       | (70,431)    | (21.8%)   |
| Revenues and Financing                |                        |                                                                     |                                                               |             |           |
| Operating Revenue                     |                        |                                                                     |                                                               |             |           |
| Provincial Subsidy                    | (8,656)                | (8,104)                                                             | (8,198)                                                       |             |           |
| Fees & Service Charges                | (5,022)                | (4,324)                                                             | (4,079)                                                       |             |           |
| Rents                                 | (166)                  | (166)                                                               | (166)                                                         |             |           |
| Donations                             | (55)                   | · ,                                                                 | -                                                             |             |           |
| Sundry Revenue                        | (1)                    | (6)                                                                 | -                                                             |             |           |
| Auction Revenue                       | (348)                  | (380)                                                               | (248)                                                         |             |           |
| Revenue from Municipalities           | (842)                  | (842)                                                               | (786)                                                         |             |           |
| Recoveries from Reserves and Reserve  | ()                     | ()                                                                  | (13)                                                          |             |           |
| fund                                  | -                      | (812)                                                               | (826)                                                         |             |           |
| Revenue from Related Entities         | (3,998)                | (3,998)                                                             | (4,367)                                                       |             |           |
| Operating Revenue Subtotal            | (19,088)               | (18,632)                                                            | (18,670)                                                      | (38)        | (0.2%)    |
| Capital Financing                     |                        |                                                                     |                                                               |             |           |
| Development Charges                   | (11,300)               | (11,300)                                                            | -                                                             |             |           |
| Recovery - Climate Mitigation and     | , , ,                  | · · /                                                               |                                                               |             |           |
| Environmental Initiative Reserve Fund | (1,343)                | (1,343)                                                             | -                                                             |             |           |
| Recovery - Capital Project Reserve    | (10,000)               | (10,000)                                                            | -                                                             |             |           |
| Reserve Fund                          | -                      | -                                                                   | (404)                                                         |             |           |
| Debenture Proceeds                    | (58,357)               | (58,357)                                                            |                                                               |             |           |
| Capital Financing Subtotal            | (81,000)               | (81,000)                                                            | (404)                                                         | 80,596      | 99.5%     |
|                                       |                        |                                                                     |                                                               |             |           |

| Financial Details: Summ               | ary by Ac | count (\$,000's)       | Provides the gross expenditures and revenues - including both operating and capital - and the resulting net property tax requirement |                                         |        |       |  |  |  |  |
|---------------------------------------|-----------|------------------------|--------------------------------------------------------------------------------------------------------------------------------------|-----------------------------------------|--------|-------|--|--|--|--|
| <b>Durham</b>                         | 2022      | 2021 Estimated Actuals | 2021 Approved Budget                                                                                                                 | 2022 Proposed Budget                    | Varia  | псе   |  |  |  |  |
| Budget Budget                         | 5(        |                        | 11                                                                                                                                   | .,,,,,,,,,,,,,,,,,,,,,,,,,,,,,,,,,,,,,, | \$     | %     |  |  |  |  |
| Total Revenues and Financing          |           | (100,088)              | (99,632)                                                                                                                             | (19,074)                                | 80,558 | 80.9% |  |  |  |  |
| <b>Durham Regional Police Service</b> | e Total   | 223,174                | 223,191                                                                                                                              | 233,318                                 | 10,127 | 4.5%  |  |  |  |  |